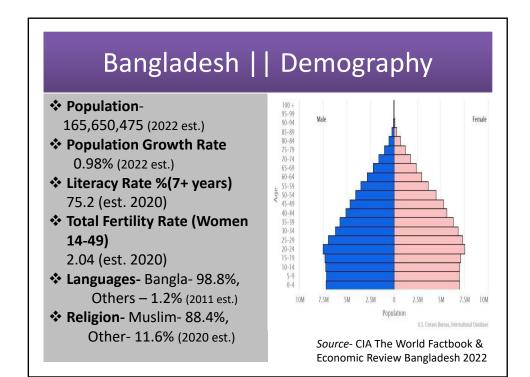

## Bangladesh || Geography & Government



1













| Bangladesh    Medical care |                    |                                                        |              |         |                                                  |
|----------------------------|--------------------|--------------------------------------------------------|--------------|---------|--------------------------------------------------|
| Classification             |                    | Operating institute                                    | Service area | Numbers | Services                                         |
| Public                     | national           | Directorate<br>General of<br>Health Services<br>(DGHS) | Urban        | 255     | All fields of medicine                           |
|                            | Division/district