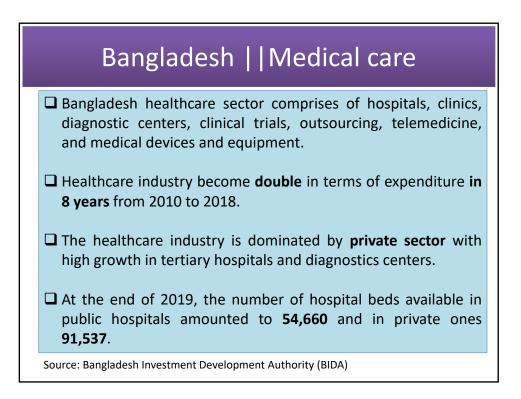

## Bangladesh || Geography & Government



1













| Bangladesh    Medical care |                    |                                                        |              |         |                                                  |
|----------------------------|--------------------|--------------------------------------------------------|--------------|---------|--------------------------------------------------|
| Classification             |                    | Operating institute                                    | Service area | Numbers | Services                                         |
| Public                     | national           | Directorate<br>General of<br>Health Services<br>(DGHS) | Urban        | 255     | All fields of medicine                           |
|                            | Division/district  | DGHS