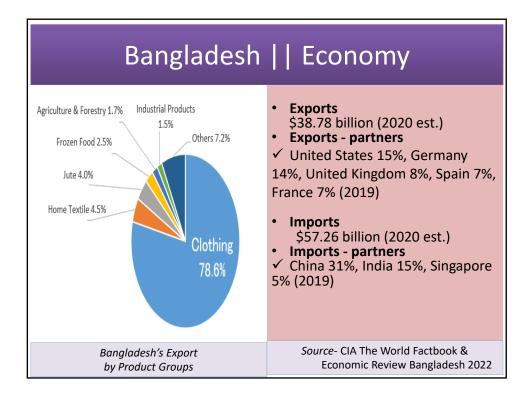

## Bangladesh || Geography & Government



1













| Bangladesh    Medical care |                    |                                                        |              |         |                                                  |
|----------------------------|--------------------|--------------------------------------------------------|--------------|---------|--------------------------------------------------|
| Classification             |                    | Operating institute                                    | Service area | Numbers | Services                                         |
| Public                     | national           | Directorate<br>General of<br>Health Services<br>(DGHS) | Urban        | 255     | All fields of medicine                           |
|                            | Division/district  |