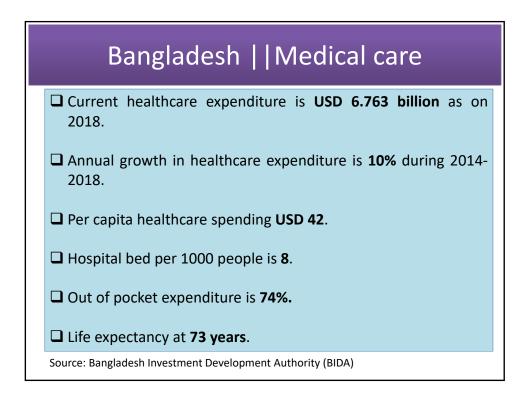

## Bangladesh || Geography & Government



1













| Bangladesh    Medical care |                    |                                                        |              |         |                                                  |
|----------------------------|--------------------|--------------------------------------------------------|--------------|---------|--------------------------------------------------|
| Classification             |                    | Operating institute                                    | Service area | Numbers | Services                                         |
| Public                     | national           | Directorate<br>General of<br>Health Services<br>(DGHS) | Urban        | 255     | All fields of medicine                           |
|                            | Division/district  | DGHS