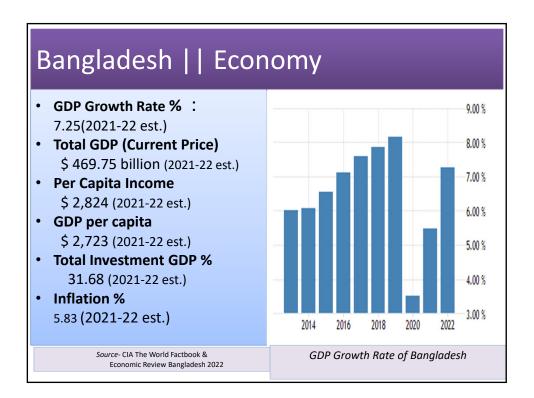

## Bangladesh || Geography & Government



1













| Bangladesh    Medical care |                    |                                                        |              |         |                                                  |
|----------------------------|--------------------|--------------------------------------------------------|--------------|---------|--------------------------------------------------|
| Classification             |                    | Operating institute                                    | Service area | Numbers | Services                                         |
| Public                     | national           | Directorate<br>General of<br>Health Services<br>(DGHS) | Urban        | 255     | All fields of medicine                           |
|                            | Division/district